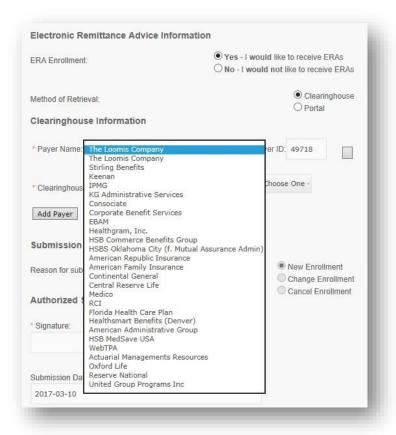

5. To have your ERAs routed to another clearinghouse, choose the "Clearinghouse" option under the Electronic Remittance Advice Information section, and then click "Add Payer."

6. Click on the Payer Name drop down menu and select the payer you wish to receive ERAs for.