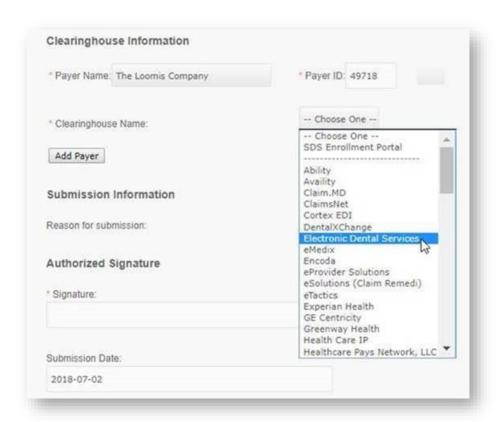

7. Click the Clearinghouse Name drop down menu to choose the clearinghouse you wish to have your ERAs routed to.

- 8. Complete the enrollment form and click "Submit." This should bring you to the homepage with a list of available payers. If you see this list, your enrollment is complete.
- 9. You will begin receiving 835s 3~6 business days from the date of your completed enrollment.