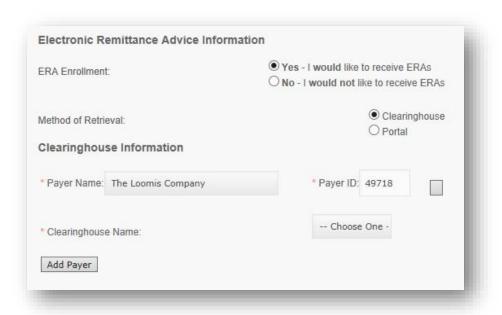

5. To have your ERAs routed to another clearinghouse, choose the "Clearinghouse" option under the Electronic Remittance Advice Information section, and then click "Add Payer."

6. Click on the Payer Name drop down menu and select the payer you wish to receive ERAs for.